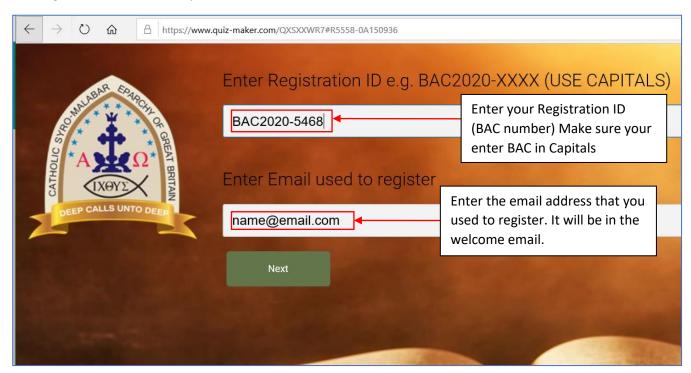

# CSMEGB BIBLE APOSTOLATE

- 4. The quiz is best viewed in a Laptop/Desktop. However, you can use Mobiles, iPads, or Tablets. It is recommended to use a device with a large screen.
- 5. Once you click on the link, the following webpage will appear. Enter your BAC number (BAC2020-XXXX) and registered email address provided in the welcome email.

Now you will be presented with the welcome page of the Quiz. It will have instructions on how to take the quiz. Please scroll the welcome page down to read the instructions.