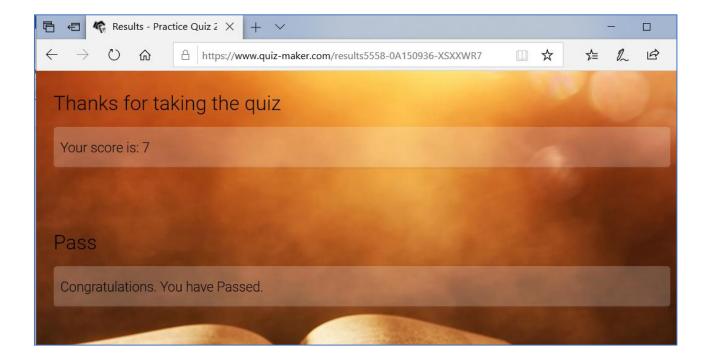

10. After you submit your Quiz, you will be immediately presented with your results. You will also get an email with your results. You will be able to see which questions you answered correctly/wrongly.