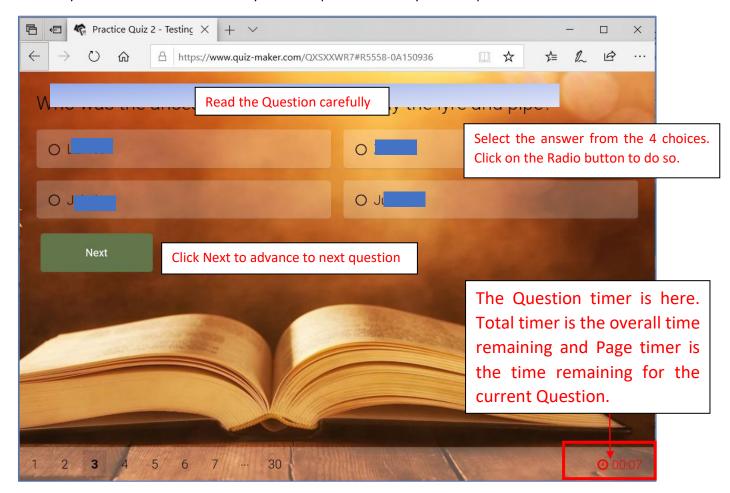

#### Please read the instructions clearly. 1. Dear children, please adhere to Christian values when taking part in this Quiz. 2. The quiz will be in multiple choice format. 3. Each question will have an individual time limit - this will be displayed on bottom right. 4. In the next page you will be asked to enter your Registration Number (BAC2020-xxxx) and the Email that you used to register. Make sure you enter the correct details, because if it doesn't match you will not be able to take part in the Quiz. 5. Once you click next after entering BAC Number and Email, the system will verify and will present you with the Quiz. 6. Once you begin the quiz, the timer will start. Read the question and select the appropriate answer. 8 There will be one question per page and four options as possible answers. Select the appropriate answer and click next. If you do not select an answer in the allotted time, or you do not click next after selecting the answer, the quiz will automatically move on to the next question when the time runs out. Once answered and moved on to the next question, you will not be able to go back to the previous question. This is to ensure fairness in the Quiz. 11. Once you have submitted the Quiz, your results will be displayed immediately. You will also receive an email with your results. Next

7. Once you click the Start Quiz button you will be presented with your first question.

8. If the question time runs out, the quiz will move on to the next question even if you do not select an answer.

## CSIVIEGB BIBLE APOSTOLATE

9. If you accidentally pressed Next Page without answering the question, the system will prompt you to answer the question. Please note, if the time limit runs out, the quiz will move on to the next question even if you do not select an answer.