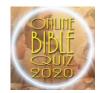

## CSIVIEGB BIBLE APOSTOLATE

9. If you accidentally pressed Next Page without answering the question, the system will prompt you to answer the question. Please note, if the time limit runs out, the quiz will move on to the next question even if you do not select an answer.